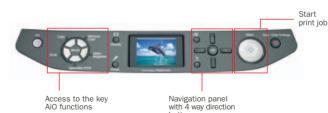

The new high-quality 2.5" Photo Fine LCD with 262k colours provides superior clarity when viewing photographs and fast navigation of photo display and menu options